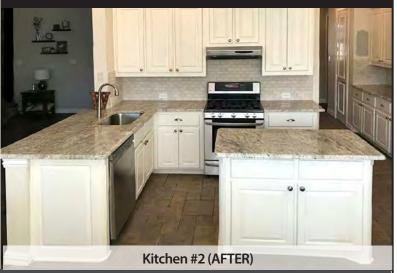

# Kitchen Remodeling - Call SCT Remodeling for a FREE Quote (214-793-5135)

Kitchen #1: Opened up area between Kitchen and Living Room, enlarged bar top with granite slab and added undermount supports, updated cabinets, added under

cabinet lighting

Kitchen #2: Complete remodel of the kitchen including granite counter top, built-in refrigerator and Viking stove

972-996-2551

3336 Russell Circle Plano, Texas 75023

Fax: 972-996-2553 Brian. Eckeberger@genesisfinancialgrp.com