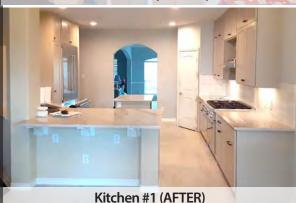

Kitchen #1 (BEFORE)

# Kitchen Remodeling - Call SCT Remodeling for a FREE Quote (214-793-5135)

Kitchen #1: Opened up area between Kitchen and Living Room, enlarged bar top with granite slab and added undermount supports, updated cabinets, added under